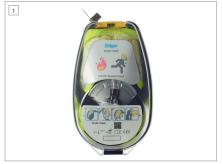

## Donning Poster Dräger PARAT® Hard Case

Dräger PARAT® Hard Case

Open the yellow handle. When opening, the security seal should break.

Open the Hard Case **completely**. The front filter sealing plug should be automatically removed.